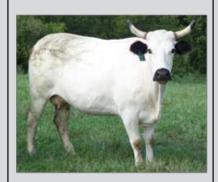

### 4 Cosmo

Registration #: 10006537

GrandSire: CP-59

Sire: -33

GrandDam: 3 Hargis

GrandSire: 13 Rafter 7r

Dam: 129 Ringeye

GrandDam: 71 Rafter 7r

4 Cosmo is power packed with CP Breeding. Cosmo is a PRB World Finals Qualifier. He is the Sire of the 2006 ABBI World Classic Finals Qualifiers #232 #226. On July 21, 2006 at the" Tulsa Express PBR Classic ABBI-BFT Level Classic Event", Bull #226 Superman tied for 1st place with D & H /Teague's bull Stray Kitty and #232 Countersink tied for 7 & 8th place. On October 30th in Round 1 at the ABBI World Classic Finals in Las Vegas, #232 Countersink placed 4th and #226 Superman split 9&10. After the final round was completed, #232 Countersink placed 9th and #226 placed 12th in the World Classic Finals Average, making #4 Cosmo the only SIRE to have 2 sons finish is the top 12. Another noted son, #225 Tabasco, placed 43rd out of 186 at the 2006 Wild Card Classic in Oklahoma. In September of 2006, J Bar W sold half interest in bulls #225, 226 and 232 to Michael Roth and Michael Lang from Saugerties, NY. We would like to thank them for their faith in our breeding program and wish them much success in their new adventure