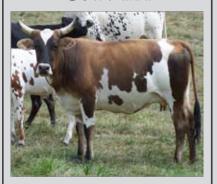

### 4 Cosmo

Registration #: 10006537

GrandSire: CP-59

Sire: -33

GrandDam: 3 Hargis

GrandSire: 13 Rafter 7r

Dam: 129 Ringeye

GrandDam: 71 Rafter 7r

4 Cosmo is power packed with CP Breeding. Cosmo is a PRB World Finals Qualifier. He is the Sire of the 2006 ABBI World Classic Finals Qualifiers #232 #226. On July 21, 2006 at the" Tulsa Express PBR Classic ABBI-BFT Level Classic Event", Bull #226 Superman tied for 1st place with D & H /Teague's bull Stray Kitty and #232 Countersink tied for 7 & 8th place. On October 30th in Round 1 at the ABBI World Classic Finals in Las Vegas, #232 Countersink placed 4th and #226 Superman split 9&10. After the final round was completed, #232 Countersink placed 9th and #226 placed 12th in the World Classic Finals Average, making #4 Cosmo the only SIRE to have 2 sons finish is the top 12. Another noted son, #225 Tabasco, placed 43rd out of 186 at the 2006 Wild Card Classic in Oklahoma. In September of 2006, J Bar W sold half interest in bulls #225, 226 and 232 to Michael Roth and Michael Lang from Saugerties, NY. We would like to thank them for their faith in our breeding program and wish them much success in their new adventure