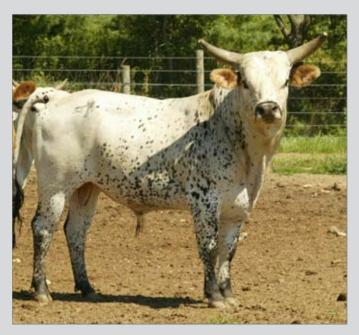

### 33 Superstition

GrandSire: CP -59

Sire: -33

GrandDam: 3 Hargis Breeding

Dam:

NOTABLE SONS 483 Major Payne, 497 Rush Hour Short Round Bulls