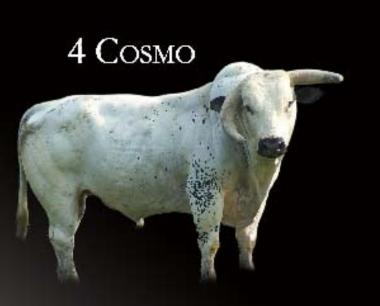

### 4 Cosmo

Registration #: 10006537

GrandSire: CP-59

Sire: -33

GrandDam: 3 Hargis

GrandSire: 13 Rafter 7r

Dam: 129 Ringeye

GrandDam: 71 Rafter 7r

4 Cosmo is power packed with CP Breeding. Cosmo is a PRB World Finals Qualifier. He is the Sire of the 2006 ABBI World Classic Finals Qualifiers #232 #226. On July 21, 2006 at the" Tulsa Express PBR Classic ABBI-BFT Level Classic Event", Bull #226 Superman tied for 1st place with D & H /Teague's bull Stray Kitty and #232 Countersink tied for 7 & 8th place. On October 30th in Round 1 at the ABBI World Classic Finals in Las Vegas, #232 Countersink placed 4th and #226 Superman split 9&10. After the final round was completed, #232 Countersink placed 9th and #226 placed 12th in the World Classic Finals Average, making #4 Cosmo the only SIRE to have 2 sons finish is the top 12. Another noted son, #225 Tabasco, placed 43rd out of 186 at the 2006 Wild Card Classic in Oklahoma. In September of 2006, J Bar W sold half interest in bulls #225, 226 and 232 to Michael Roth and Michael Lang from Saugerties, NY. We would like to thank them for their faith in our breeding program and wish them much success in their new adventure