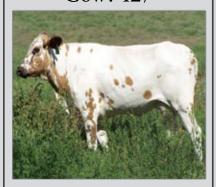

### 33 Superstition

GrandSire: CP -59

Sire: -33

GrandDam: 3 Hargis Breeding

Dam:

NOTABLE SONS 483 Major Payne, 497 Rush Hour Short Round Bulls